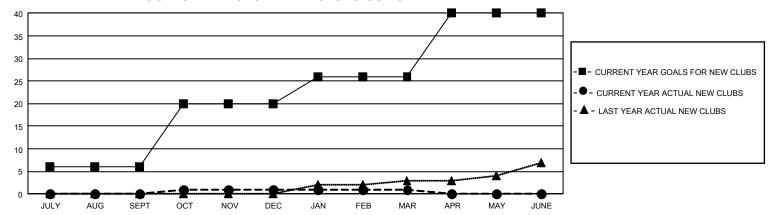

## GMT Constitutional Area 1, Group I

REPORT DOES NOT INCLUDE CLUBS IN UNDISTRICTED AREAS.

| Clubs                 |               |           |               | Members               |                         |                         |                                                    |
|-----------------------|---------------|-----------|---------------|-----------------------|-------------------------|-------------------------|----------------------------------------------------|
| RESULTS FOR 2022-2023 |               |           |               | RESULTS FOR 2022-2023 |                         |                         |                                                    |
| QUARTER               | NEW CLUB GOAL | NEW CLUBS | DROPPED CLUBS | QUARTER MEM           | IBER GROWTH NET<br>GOAL | MEMBER GROWTH<br>ACTUAL | DROPPED MEMBERS<br>ACTUAL (including<br>transfers) |
| JULY/AUG/SEPT         | 18            | 0         | 6             | JULY/AUG/SEPT         | 477                     | 550                     | 625                                                |
| OCT/NOV/DEC           | 42            | 1         | 11            | OCT/NOV/DEC           | 474                     | 607                     | 891                                                |
| JAN/FEB/MAR           | 18            | 0         | 8             | JAN/FEB/MAR           | 419                     | 640                     | 639                                                |
| APR/MAY/JUNE          | 42            | 0         | 0             | APR/MAY/JUNE          | 579                     | 0                       | 0                                                  |

## GOALS AND ACTUAL NEW CLUBS CUMULATIVE