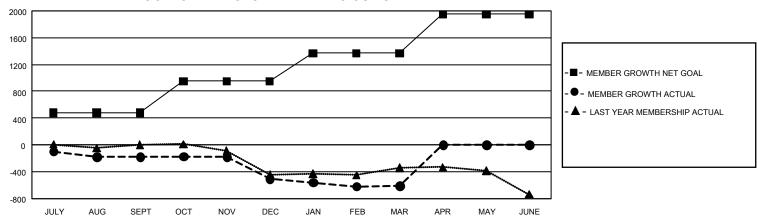

## GMT Constitutional Area 1, Group I

REPORT DOES NOT INCLUDE CLUBS IN UNDISTRICTED AREAS.

| Clubs                 |               |           |               | Members               |                         |                         |                                                    |
|-----------------------|---------------|-----------|---------------|-----------------------|-------------------------|-------------------------|----------------------------------------------------|
| RESULTS FOR 2022-2023 |               |           |               | RESULTS FOR 2022-2023 |                         |                         |                                                    |
| QUARTER               | NEW CLUB GOAL | NEW CLUBS | DROPPED CLUBS | QUARTER MEM           | IBER GROWTH NET<br>GOAL | MEMBER GROWTH<br>ACTUAL | DROPPED MEMBERS<br>ACTUAL (including<br>transfers) |
| JULY/AUG/SEPT         | 18            | 0         | 6             | JULY/AUG/SEPT         | 477                     | 550                     | 625                                                |
| OCT/NOV/DEC           | 42            | 1         | 11            | OCT/NOV/DEC           | 474                     | 607                     | 891                                                |
| JAN/FEB/MAR           | 18            | 0         | 8             | JAN/FEB/MAR           | 419                     | 640                     | 639                                                |
| APR/MAY/JUNE          | 42            | 0         | 0             | APR/MAY/JUNE          | 579                     | 0                       | 0                                                  |

## GOALS AND ACTUAL MEMBERS CUMULATIVE

| DROPPED CLUBS: 25 |       | 513 CLUBS OF 1,080 ADDED 1<br>OR MORE NEW MEMBERS | GENDER DISTRIBUTION                 |                 |  |
|-------------------|-------|---------------------------------------------------|-------------------------------------|-----------------|--|
|                   |       |                                                   | MALE                                | 18,584 (67.16%) |  |
|                   |       |                                                   | FEMALE                              | 9,064 (32.76%)  |  |
| DROPPED MEMBERS   |       |                                                   | NON BINARY                          | 1 (0.00%)       |  |
| DECEASED          | 410   |                                                   | PREFER NOT TO ANSWER                | 23 (0.08%)      |  |
| CLUB CANCELLED    | 105   |                                                   | TOTAL FAMILY UNIT MEMBERS 6,0       |                 |  |
| OTHER             | 1,640 | <u>CLICK HERE FOR</u>                             |                                     |                 |  |
| TOTAL             | 2,155 | CUMULATIVE MEMBERSHIP DATA                        | FAMILY MEMBERS PAYING HALF DUES 3,0 |                 |  |